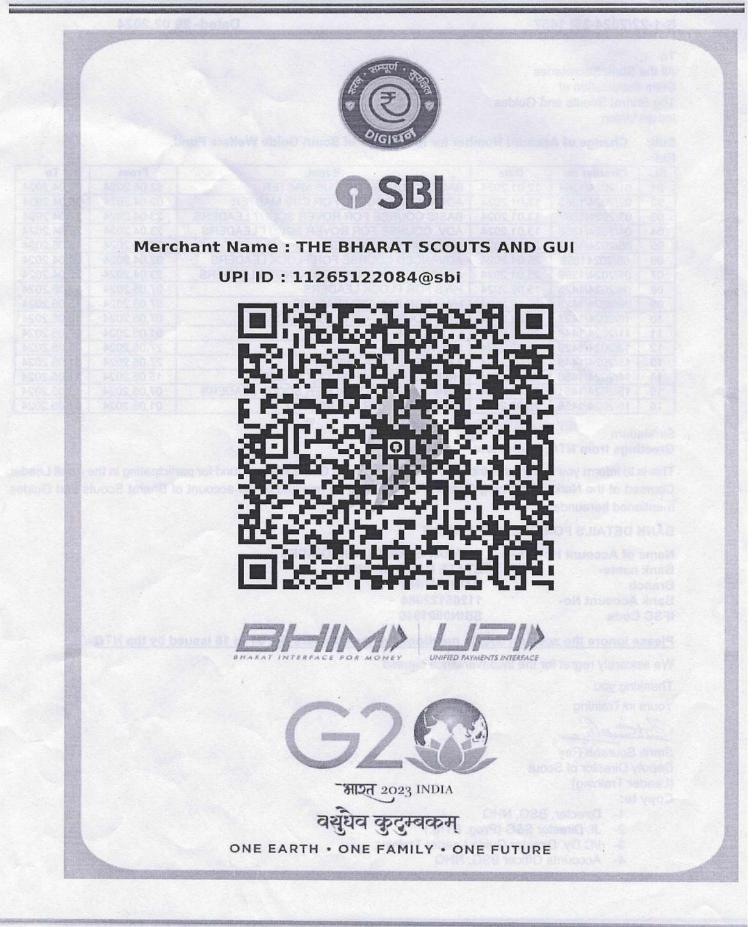

### BANK DETAILS FOR ONLINE PAYMENT

| Name of Account Holder - | BHARAT SCOUTS AND GUIDES |
|--------------------------|--------------------------|
| Bank name-               | STATE BANK OF INDIA      |
| Branch                   | PACHAMRHI                |
| Bank Account No-         | 11265122084              |
| IFSC Code                | SBIN0001046              |
|                          |                          |